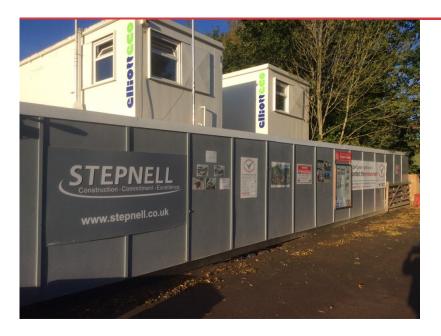

### AREA - 13 WELFARE / SITE /WASTE

Contractor - Stepnell

A good standard practice for stepnell

Well Appointed signage around site Fencing and pedestrian walk ways in place

Material storage areas in good order

Waste management good / segregated waste in place