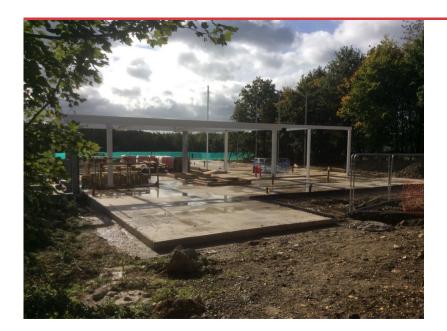

### AREA - 5 CLUBHOUSE EXTENSION

Contractor - Umberslade Demo / Marcuse Stobart / TCL STEEL / Astro Scaffolding

Scaffold adaption completed
Footings & Ground bearing slab
completed
Storm drainage completed
Dig out and prep footings for
staircase concert bases
Demolition to gable end completed
Level & civil around slab

### AREA - 6 CLUBHOUSE STAIRCASE SLAB

Contractor - Marcus Stobart Dig out ready for pour

# AREA - 7 NEW STEEL FITTED FOR NEW EXTENSION PLANKS

Contractor - TCL STEEL
Completed and being primed
5.10.17