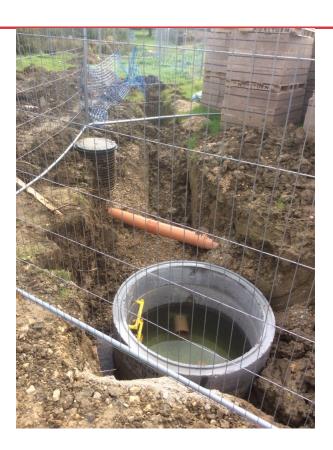

### AREA - 19 DRAINAGE / ATTENUATION MAN HOLE

Contractor - Marcus Stobart Attenuation instaled