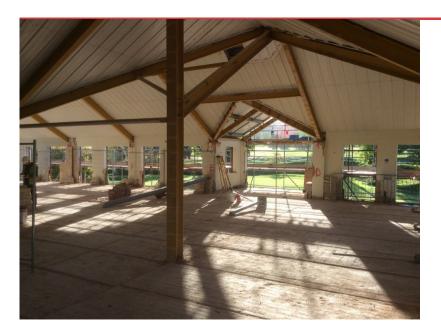

### AREA - 11 CLUBHOUSE FIRST FLOOR

Contractor - TCL / UMBERSLADE

TCL installing steel support 5.10.17 Umberslade removal of screed & window openings completed