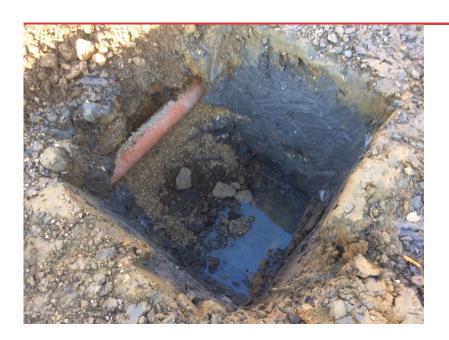

### AREA - 19 DRAINAGE / ATTENUATION MAN HOLE

Contractor - Marcus Stobart Attenuation instaled