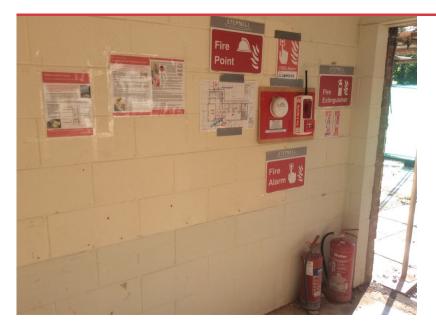

UBHOUSE EXTENSION

Contractor - Umberslade Demo / Marcuse Stobart / TCL STEEL / Astro Scaffolding

Scaffold adaption completed
Footings & Ground bearing slab
completed
Storm drainage completed
Dig out and prep footings for
staircase concert bases
Demolition to gable end completed
Level & civil around slab



### AREA - 6 CLUBHOUSE STAIRCASE SLAB

Contractor - Marcus Stobart Dig out ready for pour



# AREA - 7 NEW STEEL FITTED FOR NEW EXTENSION PLANKS

Contractor - TCL STEEL
Completed and being primed
5.10.17



# AREA - 8 SCAFFOLD ADAPTIONS COMPLETED

Contractor - Astro



#### AREA - 9 GROUND FLOOR CLUBHOUSE

Contractor - Umberslade Demo Contractors

Removal of steel casing / boxing ready for fire protection spraying Making good to screed to be done

Awaiting design for temporary works



## AREA - 10 GROUND FLOOR FIRE POINTS

Contractor - Stepnell In good order



### AREA - 11 CLUBHOUSE FIRST FLOOR

Contractor - TCL / UMBERSLADE

TCL installing steel support 5.10.17 Umberslade removal of screed & window openings completed



#### AREA - 12 CLUBHOUSE ENTRANCE

Contractor - TCL

Brick Location cut outs completed ready for steel plates to be fixed 5.10.17



### AREA - 13 WELFARE / SITE /WASTE

Contractor - Stepnell

A good standard practice for stepnell

Well Appointed signage around site Fencing and pedestrian walk ways in place

Material storage areas in good order

Waste management good / segregated waste in place



### AREA - 14 GENERAL PHOTO ENTRANCE BRIDGE

Contractor - Paul White Site Manager

Location of new entrance bridge



# AREA - 15 CLUBHOUSE BRICK CUT OUTS