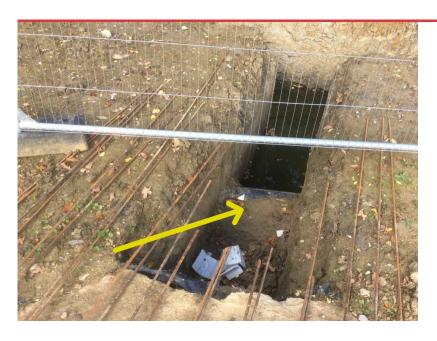

### AREA - 18 CLUBHOUSE STAIRWAY CONCRETE PADS

Contractor - Marcus Stobart Formation & steel Concrete pour 5.10.17

### AREA - 19 DRAINAGE / ATTENUATION MAN HOLE

Contractor - Marcus Stobart Attenuation instaled