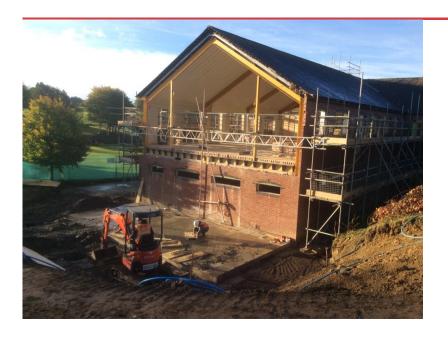

### AREA - 5 CLUBHOUSE EXTENSION

Contractor - Umberslade Demo / Marcuse Stobart / TCL STEEL / Astro Scaffolding

Scaffold adaption completed
Footings & Ground bearing slab
completed
Storm drainage completed
Dig out and prep footings for
staircase concert bases
Demolition to gable end completed
Level & civil around slab