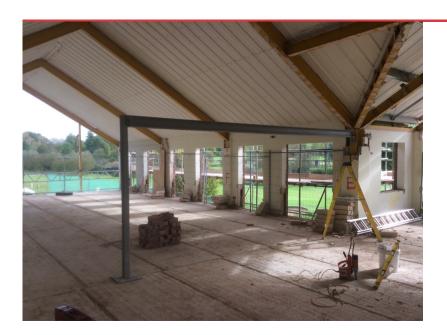

### AREA - 5 CLUBHOUSE EXTENSION

Contractor - Umberslade Demo / Marcuse Stobart / TCL STEEL / Astro Scaffolding

Scaffold adaption completed
Footings & Ground bearing slab
completed
Storm drainage completed
Dig out and prep footings for
staircase concert bases
Demolition to gable end completed
Level & civil around slab

# AREA - 7 NEW STEEL FITTED FOR NEW EXTENSION PLANKS

Contractor - TCL STEEL
Completed and being primed
5.10.17