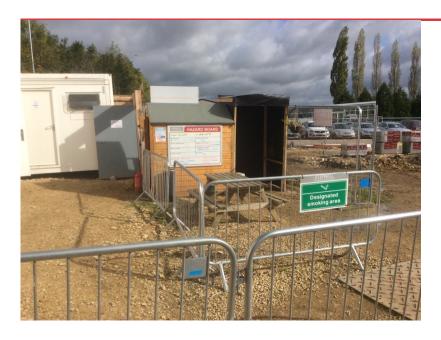

ATTENUATION MAN HOLE

Contractor - Marcus Stobart Attenuation instaled



#### **AREA - 20 HOTEL LAYOUT**

Contractor - Stepnell Hotel general photo

Steels fire protection spray completed



# AREA - 21 HOTEL GENERAL PHOTO

Contractor - Stepnell



### AREA - 22 WATER PIPE TO HOTEL

Contractor - Stepnell / Delayed Works



#### AREA - 23 HOTEL DELAYED WORKS AREA

Contractor - Stepnell

Area fenced where water pipe is delaying works



### AREA - 24 HOTEL MAIN ELECTRICAL FOR TEMPORARY POWER

Contractor - Stepnell

No power works completed All fitted awaiting connect to site welfare



# AREA - 25 GENERAL SITE PHOTO OF HOTEL

Contractor - Stepnell



#### **AREA - 26 SITE WELFARE**

Contractor - Stepnell Cleaned and in good order



#### **AREA - 27 SITE ENTRANCE**

Contractor - Stepnell



### AREA - 28 HAZARD BOARD / STAN BOARD / SMOKING AREA

Contractor - Stepnell