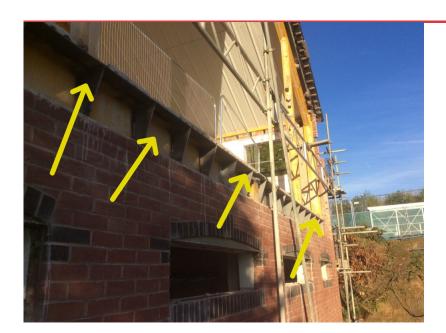

ut Works completed
Trench dig out for kerbs
Delivery of kerbs



## AREA - 2 CAR PARK AREA PHASE 2 & WITH ACCESS ROAD

Contractor - Marcus Stobart Golpla car park to phase 2 completed



AREA - 3 CAR PARK PHASE 1
Contractor - Marcus Stobart
Golpla car park phase 1 completed

and in use



AREA - 4 RADIUS KERBS

Contractor - Marcus Stobart

Phase 1 car park bay radius

completed



### AREA - 5 CLUBHOUSE EXTENSION

Contractor - Umberslade Demo / Marcuse Stobart / TCL STEEL / Astro Scaffolding

Scaffold adaption completed
Footings & Ground bearing slab
completed
Storm drainage completed
Dig out and prep footings for
staircase concert bases
Demolition to gable end completed
Level & civil around slab



### AREA - 6 CLUBHOUSE STAIRCASE SLAB

Contractor - Marcus Stobart Dig out ready for pour



# AREA - 7 NEW STEEL FITTED FOR NEW EXTENSION PLANKS

Contractor - TCL STEEL
Completed and being primed
5.10.17



# AREA - 8 SCAFFOLD ADAPTIONS COMPLETED

Contractor - Astro



#### AREA - 9 GROUND FLOOR CLUBHOUSE

Contractor - Umberslade Demo Contractors

Removal of steel casing / boxing ready for fire protection spraying Making good to screed to be done

Awaiting design for temporary works



## AREA - 10 GROUND FLOOR FIRE POINTS

Contractor - Stepnell In good order



### AREA - 11 CLUBHOUSE FIRST FLOOR

Contractor - TCL / UMBERSLADE

TCL installing steel support 5.10.17 Umberslade removal of screed & window openings completed



#### AREA - 12 CLUBHOUSE ENTRANCE

Contractor - TCL

Brick Location cut outs completed ready for steel plates to be fixed 5.10.17



### AREA - 13 WELFARE /