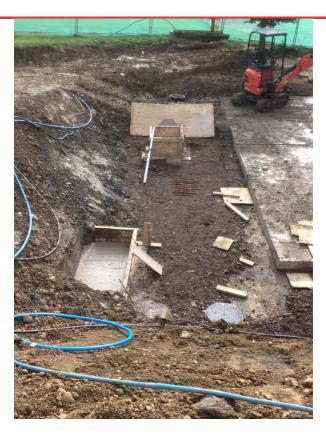

### AREA - 19 DRAINAGE / ATTENUATION MAN HOLE

Contractor - Marcus Stobart Attenuation instaled