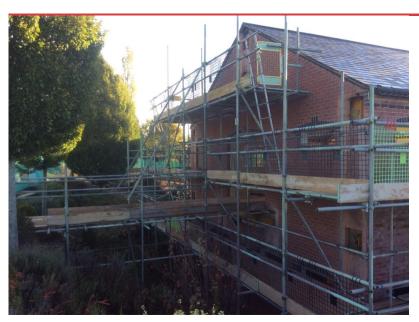

### AREA - 5 CLUBHOUSE EXTENSION

Contractor - Umberslade Demo / Marcuse Stobart / TCL STEEL / Astro Scaffolding

Scaffold adaption completed
Footings & Ground bearing slab
completed
Storm drainage completed
Dig out and prep footings for
staircase concert bases
Demolition to gable end completed
Level & civil around slab