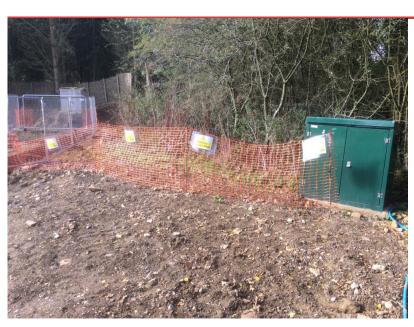

### AREA - 22 WATER PIPE TO HOTEL

Contractor - Stepnell / Delayed Works

#### AREA - 23 HOTEL DELAYED WORKS AREA

Contractor - Stepnell

Area fenced where water pipe is delaying works