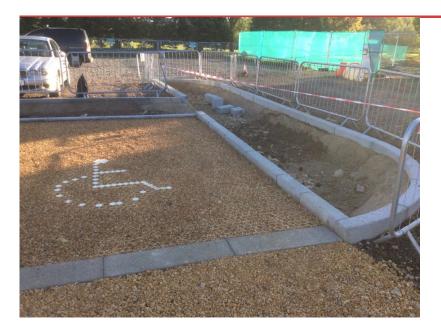

and in use

AREA - 4 RADIUS KERBS

Contractor - Marcus Stobart

Phase 1 car park bay radius

completed