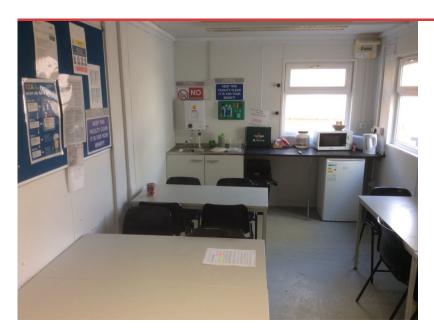

### AREA - 13 WELFARE / SITE /WASTE

Contractor - Stepnell

A good standard practice for stepnell

Well Appointed signage around site Fencing and pedestrian walk ways in place

Material storage areas in good order

#### **AREA - 26 SITE WELFARE**

Contractor - Stepnell Cleaned and in good order