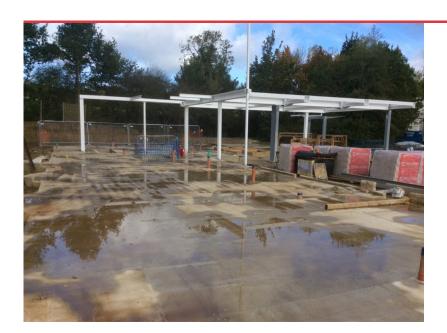

### AREA - 5 CLUBHOUSE EXTENSION

Contractor - Umberslade Demo / Marcuse Stobart / TCL STEEL / Astro Scaffolding

Scaffold adaption completed
Footings & Ground bearing slab
completed
Storm drainage completed
Dig out and prep footings for
staircase concert bases
Demolition to gable end completed
Level & civil around slab

### AREA - 6 CLUBHOUSE STAIRCASE SLAB

Contractor - Marcus Stobart Dig out ready for pour

# AREA - 7 NEW STEEL FITTED FOR NEW EXTENSION PLANKS

Contractor - TCL STEEL
Completed and being primed
5.10.17