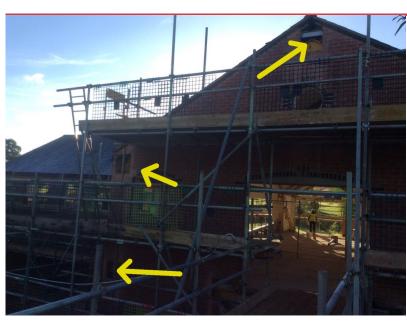

### AREA - 5 CLUBHOUSE EXTENSION

Contractor - Umberslade Demo / Marcuse Stobart / TCL STEEL / Astro Scaffolding

Scaffold adaption completed
Footings & Ground bearing slab
completed
Storm drainage completed
Dig out and prep footings for
staircase concert bases
Demolition to gable end completed
Level & civil around slab