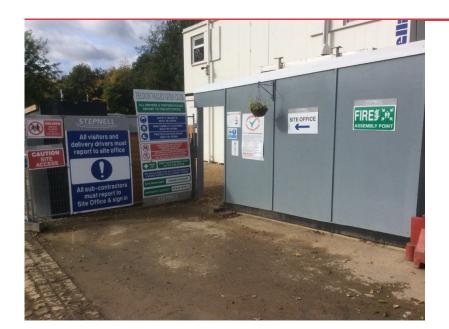

n & steel Concrete pour 5.10.17



### AREA - 19 DRAINAGE / ATTENUATION MAN HOLE

Contractor - Marcus Stobart Attenuation instaled



#### **AREA - 20 HOTEL LAYOUT**

Contractor - Stepnell Hotel general photo

Steels fire protection spray completed



# AREA - 21 HOTEL GENERAL PHOTO

Contractor - Stepnell



### AREA - 22 WATER PIPE TO HOTEL

Contractor - Stepnell / Delayed Works



#### AREA - 23 HOTEL DELAYED WORKS AREA

Contractor - Stepnell

Area fenced where water pipe is delaying works



### AREA - 24 HOTEL MAIN ELECTRICAL FOR TEMPORARY POWER

Contractor - Stepnell

No power works completed All fitted awaiting connect to site welfare



# AREA - 25 GENERAL SITE PHOTO OF HOTEL

Contractor - Stepnell



#### **AREA - 26 SITE WELFARE**

Contractor - Stepnell Cleaned and in good order



#### **AREA - 27 SITE ENTRANCE**

Contractor - Stepnell



### AREA - 28 HAZARD BOARD / STAN BOARD / SMOKING AREA

Contractor - Stepnell