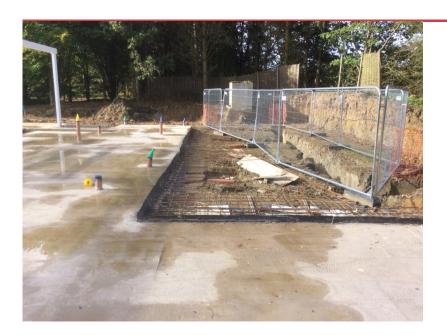

### AREA - 5 CLUBHOUSE EXTENSION

Contractor - Umberslade Demo / Marcuse Stobart / TCL STEEL / Astro Scaffolding

Scaffold adaption completed
Footings & Ground bearing slab
completed
Storm drainage completed
Dig out and prep footings for
staircase concert bases
Demolition to gable end completed
Level & civil around slab

### AREA - 6 CLUBHOUSE STAIRCASE SLAB

Contractor - Marcus Stobart Dig out ready for pour