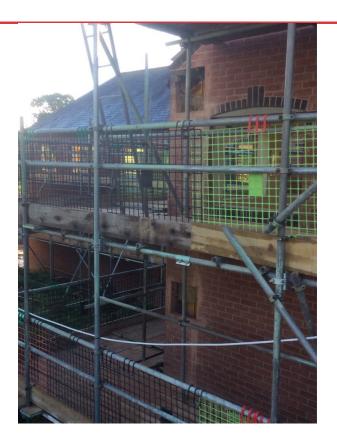

### AREA - 5 CLUBHOUSE EXTENSION

Contractor - Umberslade Demo / Marcuse Stobart / TCL STEEL / Astro Scaffolding

Scaffold adaption completed
Footings & Ground bearing slab
completed
Storm drainage completed
Dig out and prep footings for
staircase concert bases
Demolition to gable end completed
Level & civil around slab